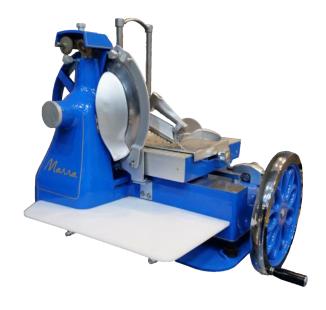

## Vittoria Slicers Volano 350

### Overview

100% Italian made slicers from Marra Forni combine precision slicing with the classic visual appeal of a hand operated flywheel. Slicers are cast in aluminum and steel to facilitate fast and easy cleanup.

This unit is fully operated by hand, leaving you free to display your slicer anywhere to entice customers. The blade sharpener is built-in and equipped with a protection ring which meets NSF standards. Customize your slicer with RAL colors and unique flywheel styles.

### **Dimensions**

Weight: 144 lbs Crated Weight: 225 lbs Measures: 33"L x 27.5"W x 28"H

Crated Measures: 48"L x 40"W x 30"H