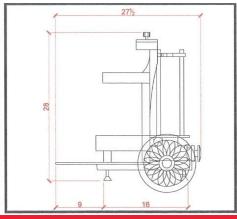

# **Pedestal Optional**

Measures 18"L x 13.75"W x 25"H (does not include slicer)
Cast Iron Construction
Weight: 144 lbs
Crated Weight: 225 lbs
All Slicers: Freight Class 85
One Year Parts, Labor Warranty

### Vittoria Slicers

Pedestal Option for Volano 300, 350, 370

### **Dimensions**

Weight: 144 lbs Crated Weight: 225 lbs

Measures: 18"L x 13.75"W x 25"H Crated Measures: 48"L x 40"W x 30"H