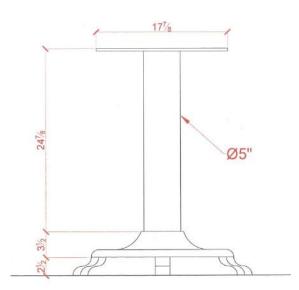

# **Pedestal Optional**

Measures 18"L x 13.75"W x 25"H (does not include slicer)
Cast Iron Construction
Weight: 144 lbs
Crated Weight: 225 lbs
All Slicers: Freight Class 85
One Year Parts, Labor Warranty

### **Dimensions**

Weight: 144 lbs Crated Weight: 225 lbs

Measures: 18"L x 13.75"W x 25"H Crated Measures: 48"L x 40"W x 30"H

### Side View