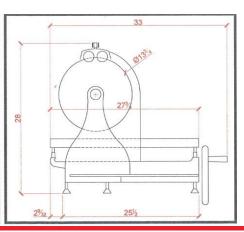

### **Dimensions**

Weight: 144 lbs Crated Weight: 225 lbs Measures: 33"L x 27.5"W x 28"H

Crated Measures: 48"L x 40"W x 30"H

### Front View