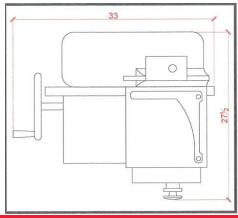

### **Dimensions**

Weight: 144 lbs Crated Weight: 225 lbs Measures: 33"L x 27.5"W x 28"H

Crated Measures: 48"L x 40"W x 30"H

### Side View