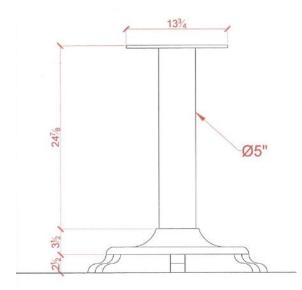

# **Pedestal Optional**

Measures 18"L x 13.75"W x 25"H (does not include slicer)
Cast Iron Construction
Weight: 144 lbs
Crated Weight: 225 lbs
All Slicers: Freight Class 85
One Year Parts, Labor Warranty

### **Dimensions**

Weight: 144 lbs Crated Weight: 225 lbs

Measures: 18"L x 13.75"W x 25"H Crated Measures: 48"L x 40"W x 30"H

### Front View