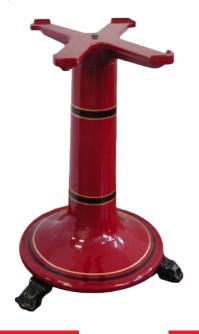

# **Pedestal Optional**

Measures 18"L x 13.75"W x 25"H (does not include slicer)
Cast Iron Construction
Weight: 144 lbs
Crated Weight: 225 lbs
All Slicers: Freight Class 85
One Year Parts, Labor Warranty

### **Dimensions**

Weight: 144 lbs Crated Weight: 225 lbs

Measures: 18"L x 13.75"W x 25"H Crated Measures: 48"L x 40"W x 30"H